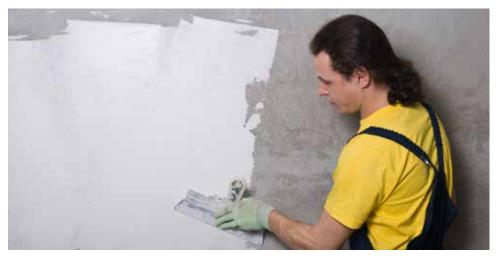

## Exterior ready-mixed thin coat filler

A ready-to-use filler for use on all common building surfaces, including gypsum board, concrete and timber. It gives a high quality, even surface for painting. Handycoat Exterior is specially manufactured for the painter to repair and touch up exterior and interior surfaces, both new and old, prior to painting.

It is designed as a thin coat filler, for filling joints, hairline cracks etc. by hand application. Unlike conventional fillers, Handycoat Exterior creates a crack resistant joint, is permanent and retains its adhesion.

It is also used as a thin coat filler for patching hairline cracks in walls and ceiling soffits. Handycoat Exterior is suited to repair damaged plasterwork, paintwork, filling holes and defects in woodwork, making good exposed concrete, and filling dents in galvanised and anti-rust primed metal.