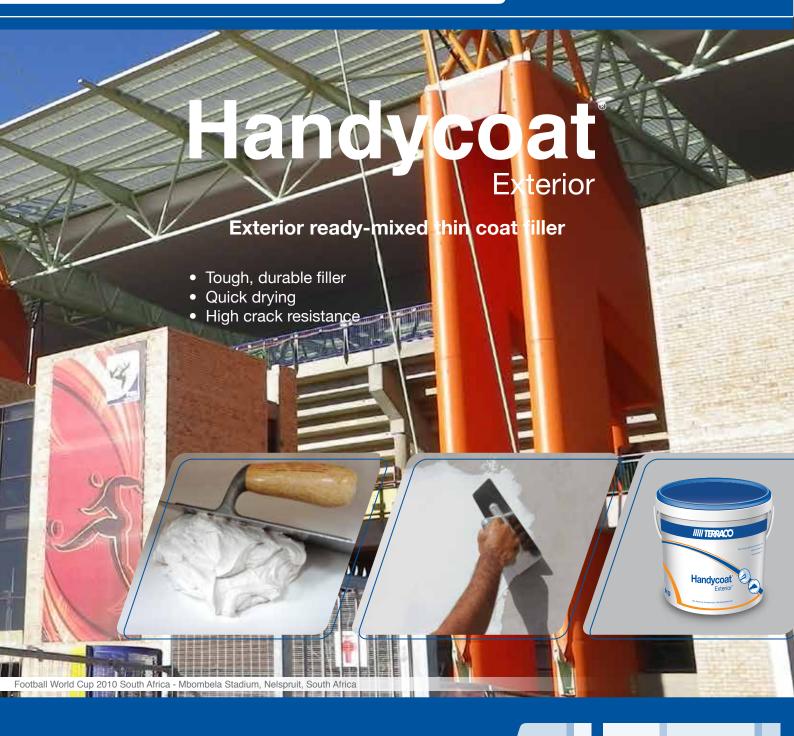

## Exterior ready-mixed thin coat filler

A ready-to-use filler for use on all common building surfaces, including gypsum board, concrete and timber. It gives a high quality, even surface for painting. Handycoat Exterior is specially manufactured for the painter to repair and touch up exterior and interior surfaces, both new and old, prior to painting.

It is designed as a thin coat filler, for filling joints, hairline cracks etc. by hand application. Unlike conventional fillers, Handycoat Exterior creates a crack resistant joint, is permanent and retains its adhesion.

## **Benefits**

Handycoat Exterior is a quick drying, flexible ready-mixed paste formulated using acrylic binders and precisely graded white marble powder, ensuring that the product is tough, durable and crack resistant.

## Areas of use

Handycoat Exterior is suitable for interior and exterior surfaces. When dry, Handycoat Exterior is weather resistant and bonds extremely well to cementitious materials, gypsum, building boards, sprayplaster, wood, galvanised and anti-rust primed steel surfaces.

It is also used as a thin coat filler for patching hairline cracks in walls and ceiling soffits. Handycoat Exterior is suited to repair damaged plasterwork, paintwork, filling holes and defects in woodwork, making good exposed concrete, and filling dents in galvanised and anti-rust primed metal.

Also used as a crack resistant jointing compound for building boards.

| Product Information |                                 |
|---------------------|---------------------------------|
| Pack size:          | 25kg plastic pail               |
| Consumption rates:  | 0.5 - 1.5 kg/m²                 |
| Layer thickness:    | Maximum 1mm per layer           |
| Dilution:           | Up to 5% with water if required |
| Colour:             | Natural white                   |
| Application method: | Trowel                          |